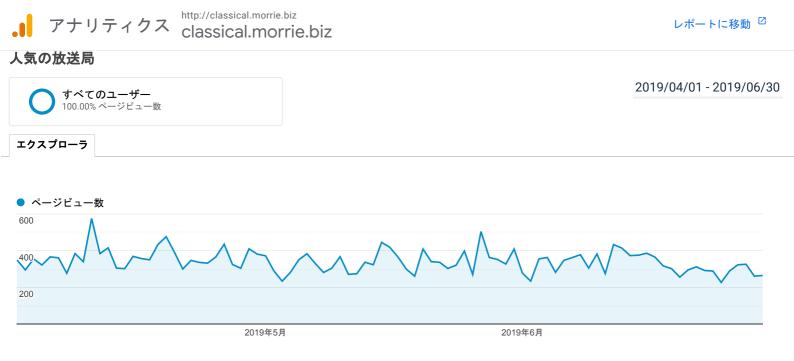

| ページ                             | ページビュー数                                  | ページ別訪問数                                  | 平均ページ滞在時<br>間                                      | 閲覧開始数                                  | 直帰率                                    | 離脱率                                    | ページの価値                                  |
|---------------------------------|------------------------------------------|------------------------------------------|----------------------------------------------------|----------------------------------------|----------------------------------------|----------------------------------------|-----------------------------------------|
|                                 | <b>31,122</b><br>全体に対する割<br>合:<br>39.31% | <b>24,687</b><br>全体に対する割<br>合:<br>40.58