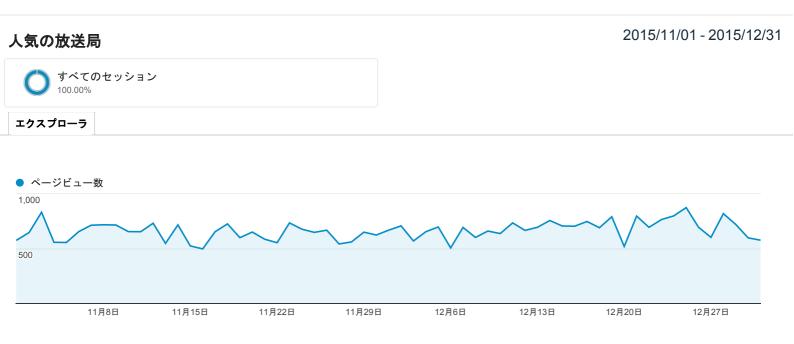

5



| ▼ このデータは次のフィルタ式によってフィルタリングされています: raz | o |
|---------------------------------------|---|
|---------------------------------------|---|

| <u> </u> | , , | 「一ダは次のフィルダ式によう                     |       | , - , C10                         |       |                                   | 1                                        | 1     |                                   |                                             | 1                                           |        |                                     |
|----------|-----|------------------------------------|-------|-----------------------------------|-------|-----------------------------------|------------------------------------------|-------|-----------------------------------|---------------------------------------------|-------------